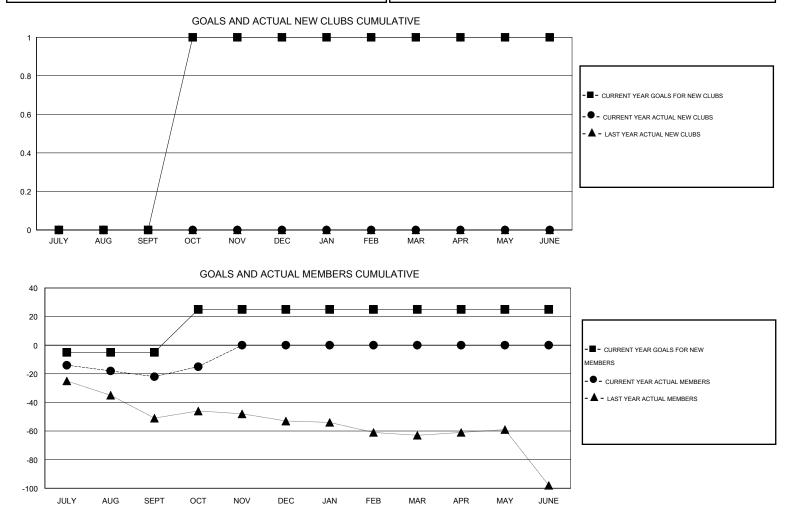

## LOCATION NEW HAMPSHIRE

GMT CA 1

|               |                  | Clubs             |                  |                  | Members               |                    |                                     |                    |                  |  |
|---------------|------------------|-------------------|------------------|------------------|-----------------------|--------------------|-------------------------------------|--------------------|------------------|--|
|               | RESU             | LTS FOR 2016-2017 |                  |                  | RESULTS FOR 2016-2017 |                    |                                     |                    |                  |  |
| QUARTER       | NEW CLUB<br>GOAL | NEW CLUBS         | DROPPED<br>CLUBS | NET<br>GAIN/LOSS | QUARTER               | NEW MEMBER<br>GOAL | CHARTER AND<br>NEW MEMBERS<br>ADDED | DROPPED<br>MEMBERS | NET<br>GAIN/LOSS |  |
| JULY/AUG/SEPT | 0                | 0                 | 0                | 0                | JULY/AUG/SEPT         | -5                 | 30                                  | 52                 | -22              |  |
| OCT/NOV/DEC   | 1                | 0                 | 0                | 0                | OCT/NOV/DEC           | 30                 | 16                                  | 9                  | 7                |  |
| JAN/FEB/MAR   | 0                | 0                 | 0                | 0                | JAN/FEB/MAR           | 0                  | 0                                   | 0                  | 0                |  |
| APR/MAY/JUNE  | 0                | 0                 | 0                | 0                | APR/MAY/JUNE          | 0                  | 0                                   | 0                  | 0                |  |